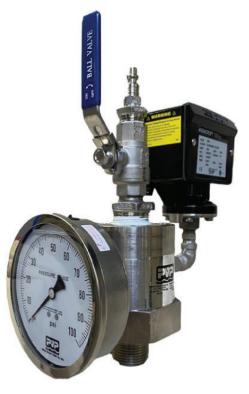

## Model: PVP420VS/PS

- Pump protection device
- I"NPT SS316 Sensor
- EPDM elastomeric sleeve
- 4" SS316 gauge
- SS316 isolation valve
- NEMA 4/4X or 7/9 adjustable switch
- Manual reset options
- Quick release air fittings
- Glycerin filled for smooth operation
- 100% Made in the USA

The Model PVP420 VS/PS sensing assembly was designed to provide protection for the Double Disc Pump™ line of positive displacement pumps manufactured by Penn Valley Pump Co., Inc. Our vast experience in pumping and hydraulics has led to a protective device that surpasses those previously available. This device provides protection against the inadvertent pumping against a closed valve or a blocked line thereby preventing damage to the pump.

As process pressure is sensed by the 360° elastomeric sleeve the captive fluid transfers the pressure to the gauge and switch providing for accurate readings and shutdown if the preset pressure has been exceeded. The vacuum assembly is equipped with a 30" HG to 30psi gauge and 30"Hg vacuum switch. The pressure assembly is equipped with 0 -100psi gauge and 90psi switch.

This unit is typically mounted to the top of the pulsation dampener and can be cleaned in place by simply opening the isolation valve and utilizing the system pressure to clear the build-up. The quick release air fitting is used periodically to replenish the air in the dampener that may have been absorbed by the process fluid.