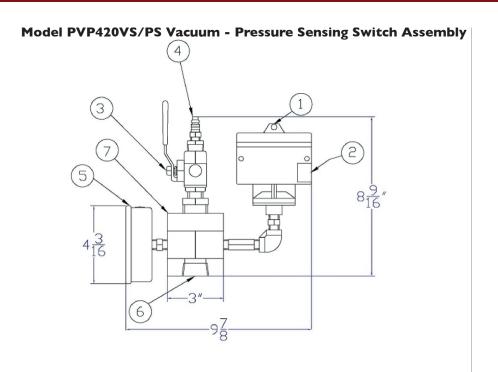

## **Technical**

| Item | Description                  |
|------|------------------------------|
| 1    | Pressure Switch              |
| 2    | Electrical Connection 1" NPT |
| 3    | 1/2" SS316 Ball Valve        |
| 4    | Quick Release Fitting        |
| 5    | 4-inch SS316 Gauge           |
| 6    | Line Connection 1-inch NPT   |
| 7    | SS316 Pressure Sensor        |
|      | Assembly weighs 12lbs        |
|      |                              |