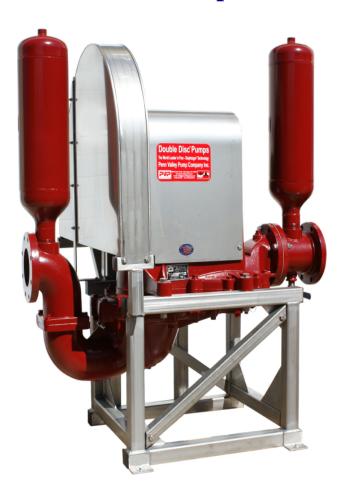

ng piping
- Seal-less design, no stuffing box or mechanical seals, no seal water required
- Runs dry without damage
- Self-priming with high suction lift capability
- No check valves, no fouling problems
- Passes up to 2" solids and line size semi-solids
- No routine maintenance required
- Two (2) year warranty
- Made in the USA

### **Technical Specifications:**

| Typical Flow Range: | 0 - 550 GPM                 |
|---------------------|-----------------------------|
| Displacement:       | 1.07 gallons/revolution     |
| Operating Speeds:   | Up to 400 RPM               |
| Discharge Pressure: | Up to 60psi operating       |
|                     | Up to 110psi stall pressure |
| Suction Pressure:   | 28ft lift to 30psi          |
| Connections:        | 6" 150# Flanged             |



The Ultimate in Sludge Pumps<sup>TM</sup>

#### Materials of Construction:

| Housings:         | Cast iron                  | Optional: | Lined with Neoprene, Glass, PVC, |
|-------------------|----------------------------|-----------|----------------------------------|
|                   |                            |           | Tungsten Carbide, others         |
| Elastomers:       | Neoprene                   |           | Buna-N, EPDM, HNBR, Viton,       |
|                   |                            |           | others                           |
| Connecting Rods:  | High-tensile Aluminum      |           |                                  |
| Drive Shaft:      | High-tensile 400 Series SS |           |                                  |
| Eccentric Cams:   | High tensile b