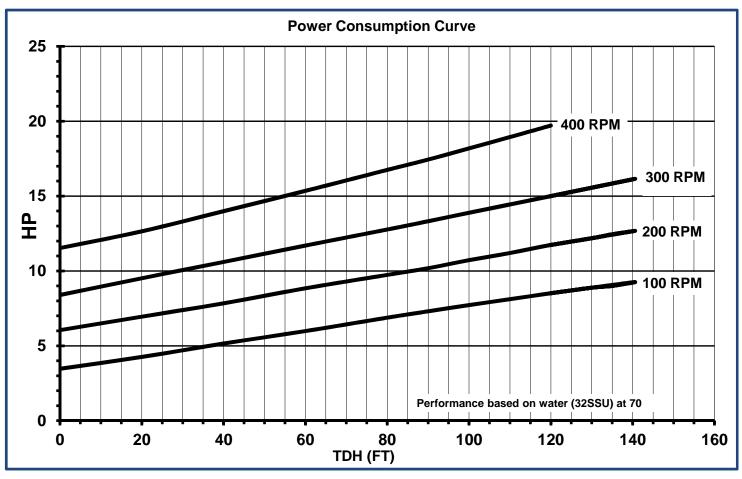

### **Technical Specifications:**

| Typical Flow Range: | 0 - 550 GPM                 |
|---------------------|-----------------------------|
| Displacement:       | 1.07 gallons/revolution     |
| Operating Speeds:   | Up to 400 RPM               |
| Discharge Pressure: | Up to 60psi operating       |
|                     | Up to 110psi stall pressure |
| Suction Pressure:   | 28ft lift to 30psi          |
| Connections:        | 6" 150# Flanged             |