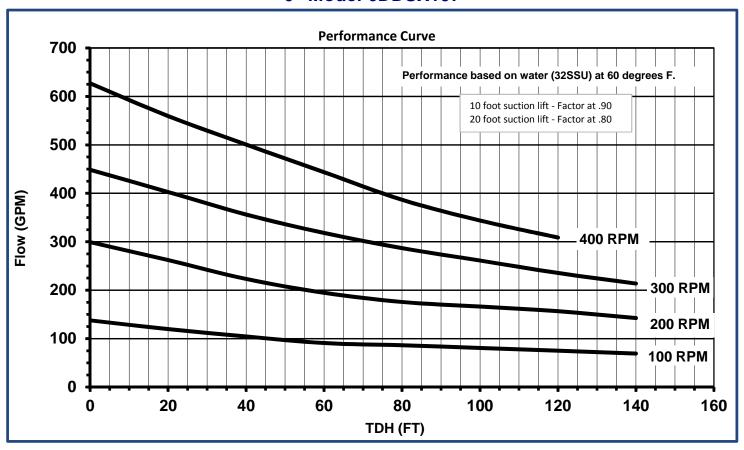

### **Technical Specifications:**

| Typical Flow Range: | 0 - 550 GPM                 |
|---------------------|-----------------------------|
| Displacement:       | 1.07 gallons/revolution     |
| Operating Speeds:   | Up to 400 RPM               |
| Discharge Pressure: | Up to 60psi operating       |
|                     | Up to 110psi stall pressure |
| Suction Pressure:   | 28ft lift to 30psi          |
| Connections:        | 6" 150# Flanged             |