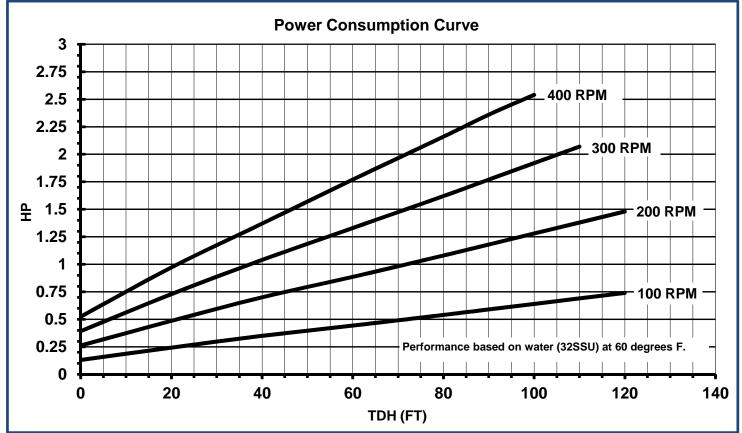

## **Technical Specifications:**

| Typical Flow Range: | 0 - 40 GPM                 |
|---------------------|----------------------------|
| Displacement:       | 0.05 gallons/revolution    |
| Operating Speeds:   | Up to 400 RPM              |
| Discharge Pressure: | Up to 52psi operating      |
|                     | Up to 60psi stall pressure |
| Suction Pressure:   | 28ft lift to 30psi         |
| Connections:        | 2" 150# Flanged            |