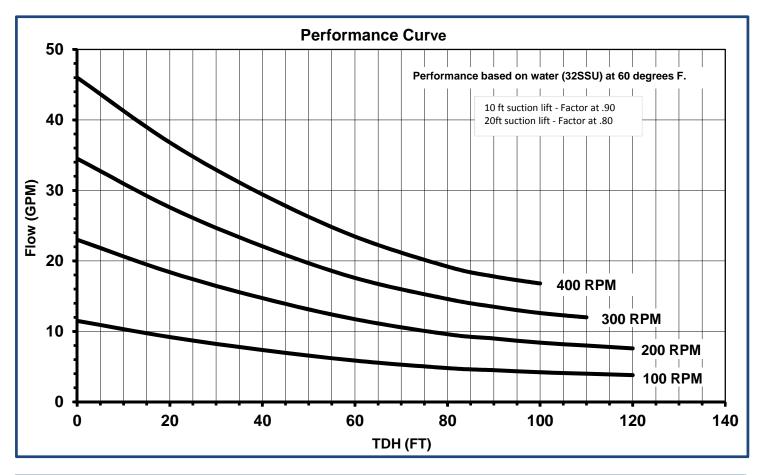

## **Technical Specifications:**

| Typical Flow Range: | 0 - 40 GPM                 |
|---------------------|----------------------------|
| Displacement:       | 0.05 gallons/revolution    |
| Operating Speeds:   | Up to 400 RPM              |
| Discharge Pressure: | Up to 52psi operating      |
|                     | Up to 60psi stall pressure |
| Suction Pressure:   | 28ft lift to 30psi         |
| Connections:        | 2" 150# Flanged            |