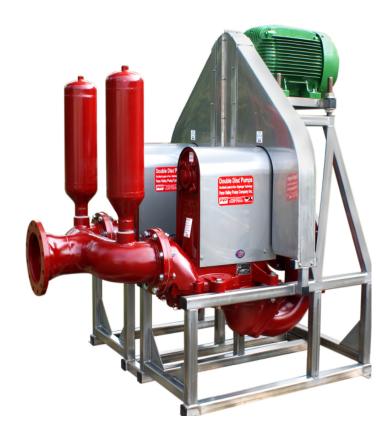

ss design, no stuffing box or mechanical seals, no seal water required
- Runs dry without damage
- Self-priming with high suction lift capability
- No check valves, no fouling problems
- Passes up to 2" solids and line size semi-solids
- No routine maintenance required
- Two (2) year warranty
- Made in the USA

## Technical Specifications:

| Typical Flow Range: | 0 - 1100 GPM                |  |
|---------------------|-----------------------------|--|
| Displacement:       | 2.14 gallons/revolution     |  |
| Operating Speeds:   | Up to 400 RPM               |  |
| Discharge Pressure: | Up to 60psi operating       |  |
|                     | Up to 110psi stall pressure |  |
| Suction Pressure:   | 28ft lift to 30psi          |  |
| Connections:        | 8" 150# Flanged             |  |



## The Ultimate in Sludge Pumps $^{\text{TM}}$

#### Materials of Construction:

| Housings:         | Cast iron                  | Optional: | Lined with Neoprene, Glass, PVC, |
|-------------------|----------------------------|-----------|----------------------------------|
|                   |                            |           | Tungsten Carbide, others         |
| Elastomers:       | Neoprene                   |           | Buna-N, EPDM, HNBR, Viton        |
|                   |                            |           | others                           |
| Connecting Rods:  | High-tensile Aluminum      |           |                                  |
| Drive Shaft:      | High-tensile 400 Series SS |           |                                  |
| Eccentric Cams:   | High tens