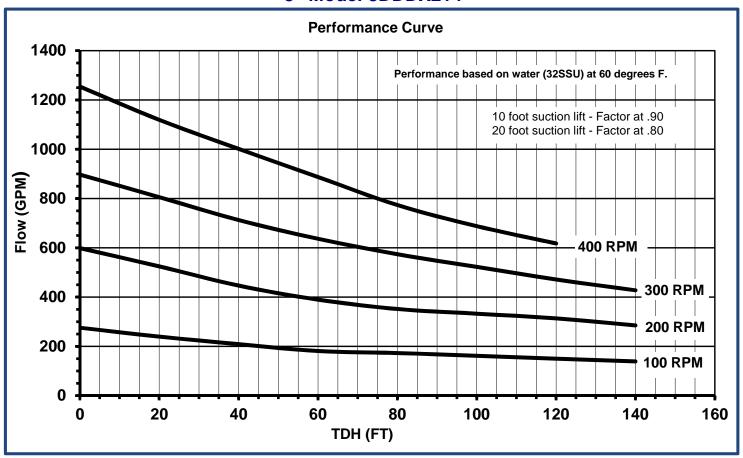

## Technical Specifications:

| Typical Flow Range: | 0 - 1100 GPM                |  |
|---------------------|-----------------------------|--|
| Displacement:       | 2.14 gallons/revolution     |  |
| Operating Speeds:   | Up to 400 RPM               |  |
| Discharge Pressure: | Up to 60psi operating       |  |
|                     | Up to 110psi stall pressure |  |
| Suction Pressure:   | 28ft lift to 30psi          |  |
| Connections:        | 8" 150# Flanged             |  |