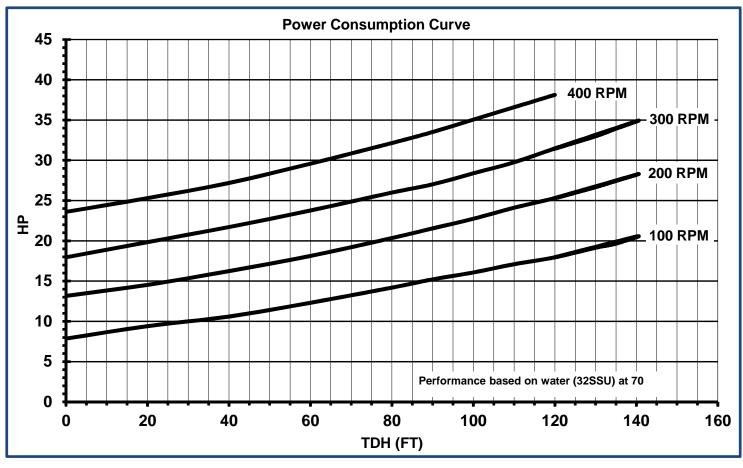

## Technical Specifications:

| Typical Flow Range: | 0 - 1100 GPM                |  |
|---------------------|-----------------------------|--|
| Displacement:       | 2.14 gallons/revolution     |  |
| Operating Speeds:   | Up to 400 RPM               |  |
| Discharge Pressure: | Up to 60psi operating       |  |
|                     | Up to 110psi stall pressure |  |
| Suction Pressure:   | 28ft lift to 30psi          |  |
| Connections:        | 8" 150# Flanged             |  |