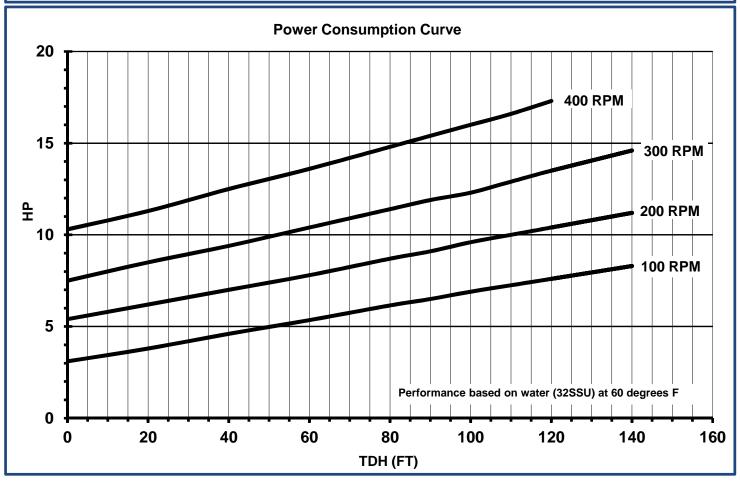

## **Technical Specifications:**

| Typical Flow Range: | 0 - 425 GPM                 |  |
|---------------------|-----------------------------|--|
| Displacement:       | 0.76 gallons/revolution     |  |
| Operating Speeds:   | Up to 400 RPM               |  |
| Discharge Pressure: | Up to 60psi operating       |  |
| _                   | Up to 110psi stall pressure |  |
| Suction Pressure:   | 28ft lift to 30psi          |  |
| Connections:        | 6" 150# Flanged             |  |