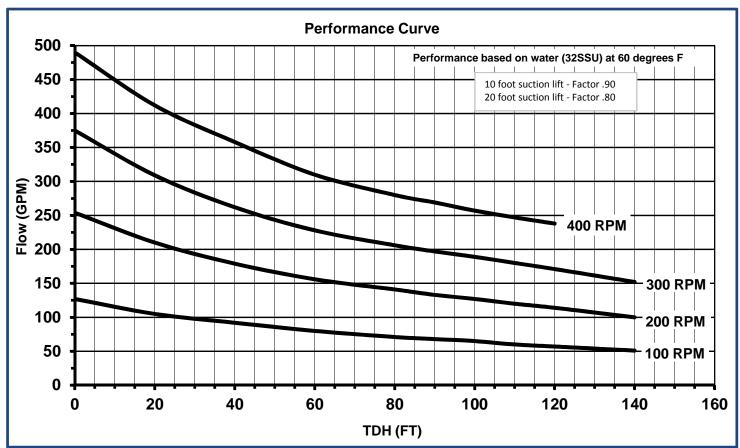

## **Technical Specifications:**

| Typical Flow Range: | 0 - 425 GPM                 |  |
|---------------------|-----------------------------|--|
| Displacement:       | 0.76 gallons/revolution     |  |
| Operating Speeds:   | Up to 400 RPM               |  |
| Discharge Pressure: | Up to 60psi operating       |  |
| _                   | Up to 110psi stall pressure |  |
| Suction Pressure:   | 28ft lift to 30psi          |  |
| Connections:        | 6" 150# Flanged             |  |