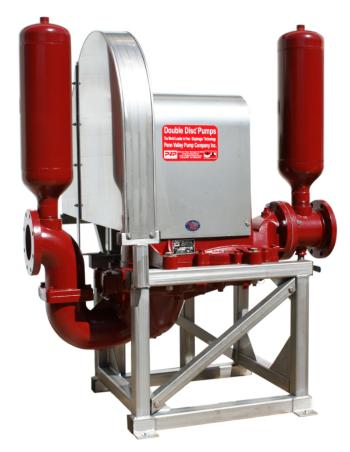

ign, no stuffing box or mechanical seals, no seal water required
- Runs dry without damage
- Self-priming with high suction lift capability
- No check valves, no fouling problems
- Passes up to 2" solids and line size semi-solids
- · No routine maintenance required
- Two (2) year warranty
- Made in the USA

## **Technical Specifications:**

| Typical Flow Range: | 0 - 425 GPM                 |  |
|---------------------|-----------------------------|--|
| Displacement:       | 0.76 gallons/revolution     |  |
| Operating Speeds:   | Up to 400 RPM               |  |
| Discharge Pressure: | Up to 60psi operating       |  |
| _                   | Up to 110psi stall pressure |  |
| Suction Pressure:   | 28ft lift to 30psi          |  |
| Connections:        | 6" 150# Flanged             |  |



## The Ultimate in Sludge Pumps<sup>TM</sup>

### Materials of Construction:

| Housings:         | Cast iron                  | Optional: | Lined with Neoprene, Glass, PVC, |
|-------------------|----------------------------|-----------|----------------------------------|
|                   |                            |           | Tungsten Carbide, others         |
| Elastomers:       | Neoprene                   |           | Buna-N, EPDM, HNBR, Viton,       |
|                   | · ·                        |           | others                           |
| Connecting Rods:  | High-tensile Aluminum      |           |                                  |
| Drive Shaft:      | High-tensile 400 Series SS |           |                                  |
| Eccentric Cams:   | High tensile