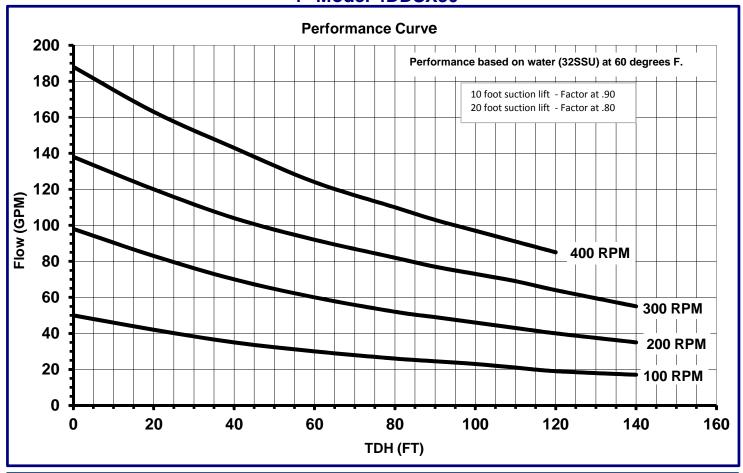

# Technical Specifications:

| Typical Flow Range: | 0 - 160 GPM                                       |
|---------------------|---------------------------------------------------|
| Displacement:       | 0.30 gallons/revolution                           |
| Operating Speeds:   | Up to 400 RPM                                     |
| Discharge Pressure: | Up to 60psi operating Up to 110psi stall pressure |
| Suction Pressure:   | 28ft lift to 30psi                                |
| Fittings:           | 4" 150# Flanged                                   |