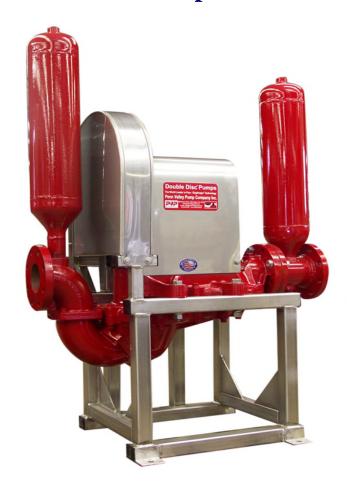

dry without damage
- · Self-priming with high suction lift capability
- No check valves, no fouling problems
- Passes up to 1" solids and line size semi-solids
- No routine maintenance required
- Two (2) year warranty
- Made in the USA

# Technical Specifications:

| Typical Flow Range: | 0 - 160 GPM                                       |
|---------------------|---------------------------------------------------|
| Displacement:       | 0.30 gallons/revolution                           |
| Operating Speeds:   | Up to 400 RPM                                     |
| Discharge Pressure: | Up to 60psi operating Up to 110psi stall pressure |
| Suction Pressure:   | 28ft lift to 30psi                                |
| Fittings:           | 4" 150# Flanged                                   |



The Ultimate in Sludge Pumps<sup>TM</sup>

### Materials of Construction:

| Housings:          | Cast iron                  | Optional: | Lined with Neoprene, Glass, PVC,<br>Tungsten Carbide, others |
|--------------------|----------------------------|-----------|--------------------------------------------------------------|
| Elastomers:        | Neoprene                   |           | Buna-N, EPDM, HNBR, Viton, others                            |
| Connecting Rods:   | High-tensile Aluminum      |           |                                                              |
| Drive Shaft:       | High-tensile 400 Series SS |           |                                                              |
| Eccentric Cams:    | High tensile bronze alloy  |           |