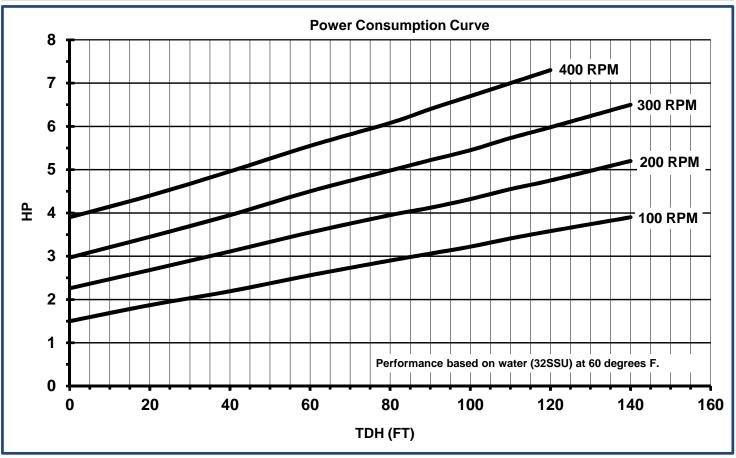

# Technical Specifications:

| Typical Flow Range: | 0 - 160 GPM                                       |
|---------------------|---------------------------------------------------|
| Displacement:       | 0.30 gallons/revolution                           |
| Operating Speeds:   | Up to 400 RPM                                     |
| Discharge Pressure: | Up to 60psi operating Up to 110psi stall pressure |
| Suction Pressure:   | 28ft lift to 30psi                                |
| Fittings:           | 4" 150# Flanged                                   |