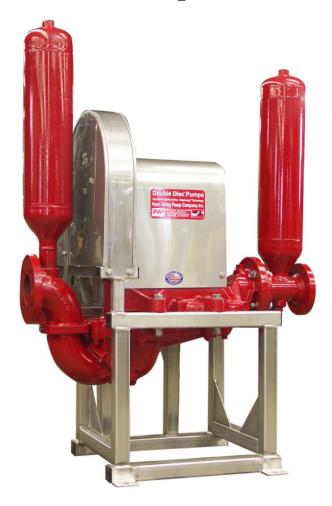

esign, no packing or mechanical seals, no seal water required
- · Runs dry without damage
- Self-priming with high suction lift capability
- No check valves, no fouling problems
- Passes up to 3/4" solids and line size semi-solids
- No routine maintenance required
- Two (2) year warranty
- Made in the USA

### **Technical Specifications:**

| Typical Flow Range: | 0 - 120 GPM                 |  |
|---------------------|-----------------------------|--|
| Displacement:       | 0.22 gallons/revolution     |  |
| Operating Speeds:   | Up to 400 RPM               |  |
| Discharge Pressure: | Up to 60psi operating       |  |
| _                   | Up to 110psi stall pressure |  |
| Suction Pressure:   | 28ft Lift to 30psi          |  |
| Connections:        | 3" 150# Flanged             |  |



The Ultimate in Sludge Pumps<sup>TM</sup>

#### Materials of Construction:

| Housings:          | Cast iron                  | Optional: | Lined with Neoprene, Glass, PVC, |
|--------------------|----------------------------|-----------|----------------------------------|
|                    |                            |           | Tungsten Carbide, others         |
| Elastomers:        | Neoprene                   |           | Buna-N, EPDM, HNBR, Viton,       |
|                    |                            |           | others                           |
| Connecting Rods:   | High-tensile Aluminum      |           |                                  |
| Drive Shaft:       | High-tensile 400 Series SS |           |                                  |
| Eccentric Cams:    | High t