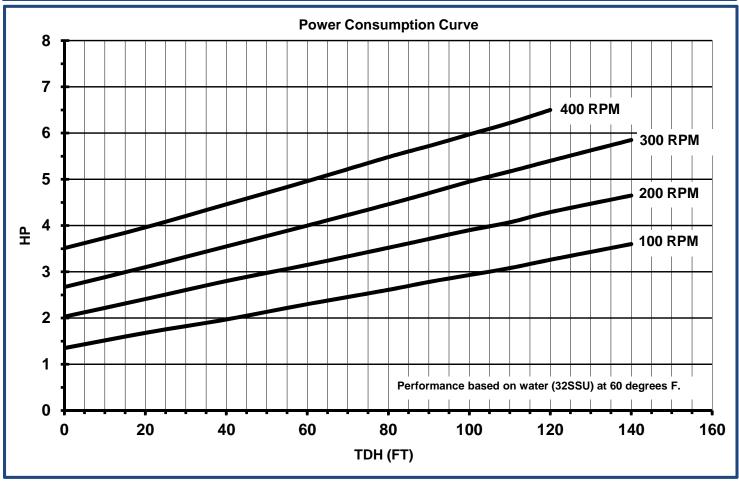

### **Technical Specifications:**

| Typical Flow Range: | 0 - 120 GPM                 |  |
|---------------------|-----------------------------|--|
| Displacement:       | 0.22 gallons/revolution     |  |
| Operating Speeds:   | Up to 400 RPM               |  |
| Discharge Pressure: | Up to 60psi operating       |  |
| _                   | Up to 110psi stall pressure |  |
| Suction Pressure:   | 28ft Lift to 30psi          |  |
| Connections:        | 3" 150# Flanged             |  |