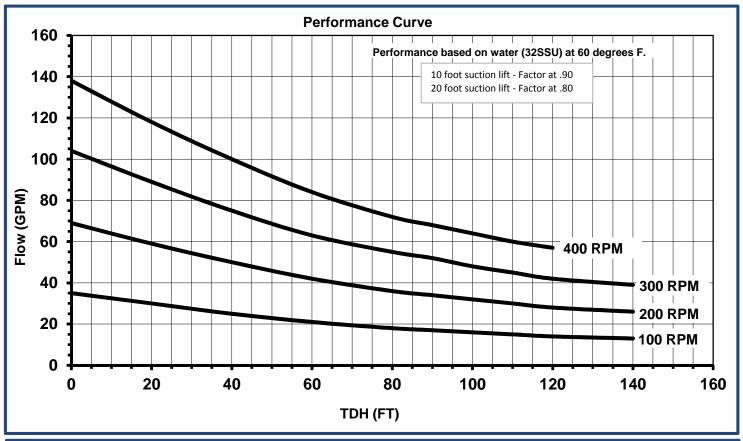

### **Technical Specifications:**

| Typical Flow Range: | 0 - 120 GPM                 |  |
|---------------------|-----------------------------|--|
| Displacement:       | 0.22 gallons/revolution     |  |
| Operating Speeds:   | Up to 400 RPM               |  |
| Discharge Pressure: | Up to 60psi operating       |  |
| _                   | Up to 110psi stall pressure |  |
| Suction Pressure:   | 28ft Lift to 30psi          |  |
| Connections:        | 3" 150# Flanged             |  |